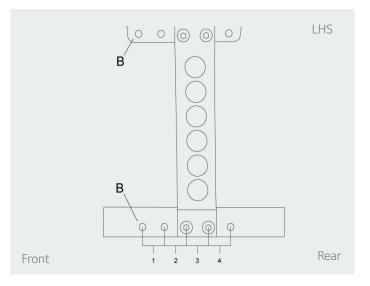

420mm

410mm

**Rear Seat Height** 

12" Transit option\*

470mm

470mm

| Rear Wheel Position |            |  |  |  |  |  |
|---------------------|------------|--|--|--|--|--|
|                     | Position 1 |  |  |  |  |  |
|                     | Position 2 |  |  |  |  |  |
|                     | Position 3 |  |  |  |  |  |
|                     | Position 4 |  |  |  |  |  |

Specify position of rear wheel as per diagram. (B shows Rear Wheel Horizontal position.

475mm

490mm

500mm

510mm