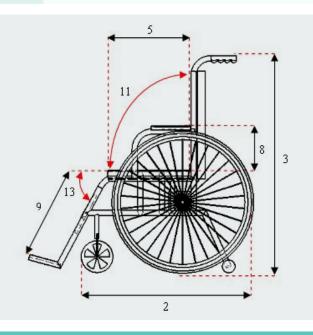

### Comments

| Wheelchair Specifications Explanation |                      |     |                                            |  |  |
|---------------------------------------|----------------------|-----|--------------------------------------------|--|--|
| 1.                                    | Overall Width        | 7.  | Backrest Height                            |  |  |
| 2.                                    | Overall Length       | 8.  | Armrest Height                             |  |  |
| 3.                                    | Overall Height       | 9.  | Seat to Footplate Height                   |  |  |
| 4.                                    | Seat Width           | 10. | Seat to Backrest Angle (Degree of Recline) |  |  |
| 5.                                    | Seat Depth           | 11. | Castor Size                                |  |  |
| 6.                                    | Seat to Floor Height | 12. | Rear Wheel Size                            |  |  |