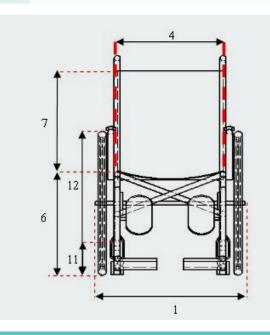

### Comments

| Wheelchair Specifications Explanation |                      |     |                                            |  |  |
|---------------------------------------|----------------------|-----|--------------------------------------------|--|--|
| 1.                                    | Overall Width        | 7.  | Backrest Height                            |  |  |
| 2.                                    | Overall Length       | 8.  | Armrest Height                             |  |  |
| 3.                                    | Overall Height       | 9.  | Seat to Footplate Height                   |  |  |
| 4.                                    | Seat Width           | 10. | Seat to Backrest Angle (Degree of Recline) |  |  |
| 5.                                    | Seat Depth           | 11. | Castor Size                                |  |  |
| 6.                                    | Seat to Floor Height | 12. | Rear Wheel Size                            |  |  |